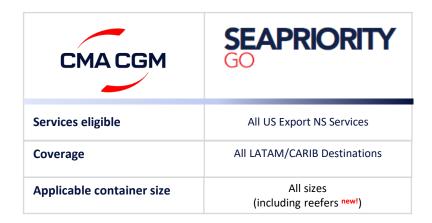

LARA Code
GUA05

DRY US EXPORT to LATAM/CARIB
+300 USD per unit

RFR US EXPORT to LATAM/CARIB
+500 USD per unit