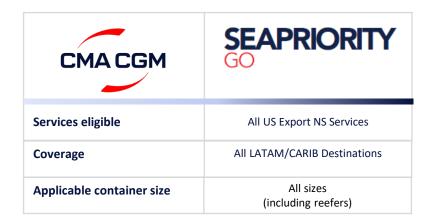

LARA Code
GUA05

DRY US EXPORT to LATAM/CARIB
+300 USD per unit

RFR US EXPORT to LATAM/CARIB
+500 USD per unit