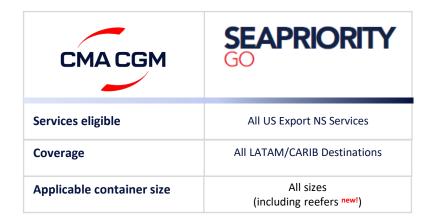

LARA Code
GUA05

DRY US EXPORT to LATAM/CARIB
+300 USD per unit

RFR US EXPORT to LATAM/CARIB
+500 USD per unit

## ONE-OF-A-KIND SHIPMENT, SPACE AND EQUIPMENT GUARANTEED

SEAPRIORITY go is your best-in-class solution when you need to be sure your cargo movement takes priority.