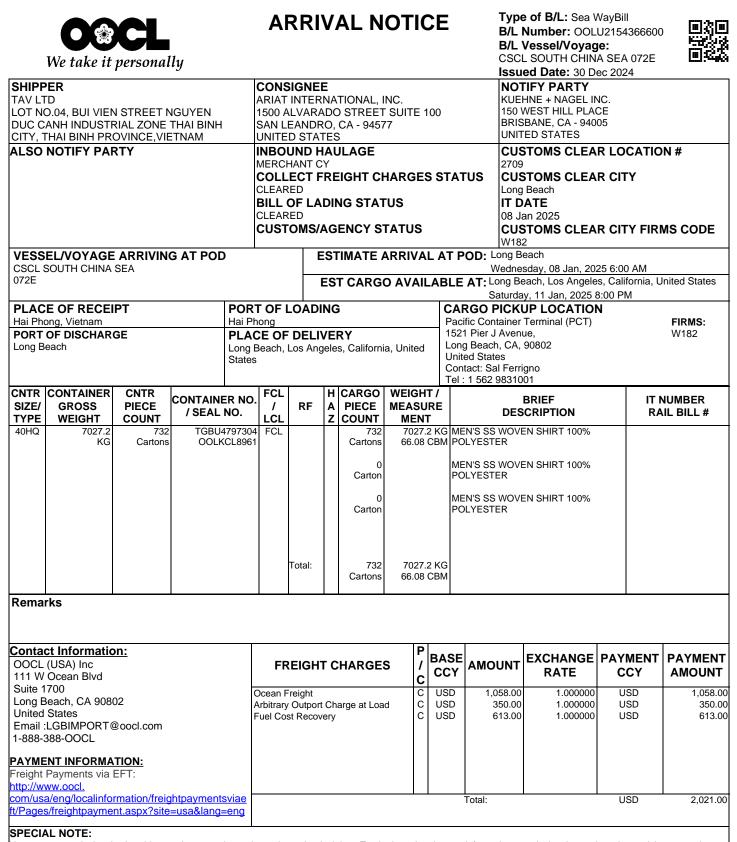

Your courtesy arrival notice is subject to change and contains estimated arrival date. To obtain updated status information or arrival notice copies, please visit www.oocl.com and login to My OOCL Center. For container shipments arriving via rail, please check the respective railroad website for actual arrival and free time information. **Payment of** total charges, full customs release, and submission of duly endorsed original bill of lading (as required), must be completed prior to cargo release for delivery. Payment should clearly identify the vessel, voyage, and bill of lading number. For door delivery containers, when empty and available for pickup, promptly notify OOCL at <u>SDDMTY@OOCL.COM</u>. Failure to notify OOCL will result in detention charges continuing to accrue until the empty advice is received. For general queries, contact OOCL Customer Service at 1-888-388-6625.